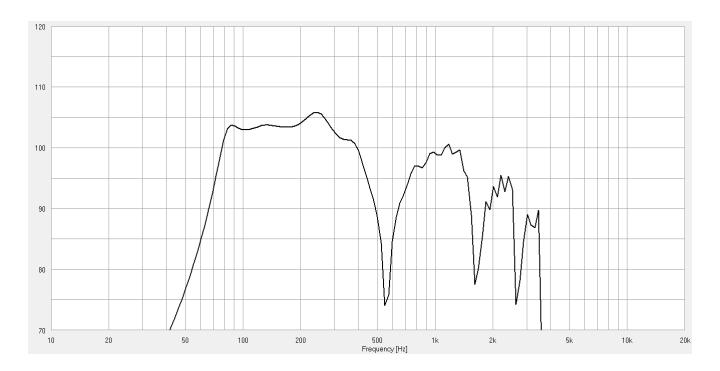

ndling AES\*

#### Axial Sensitivity (2.00V@1m)

| LF 103dE | 80Hz to 280Hz |  |
|----------|---------------|--|
|          |               |  |

#### Input Impedance

| Nominal   | Minimum     |
|-----------|-------------|
| LF - 4ohm | 3,60hm@85Hz |

#### Low Pass and High Pass Filter

High Pass=> 80 Hz, 48 dB/octave Butterworth (active mode only); Low Pass=> 300 Hz, 48 dB/octave Butterworth

#### Axial Output SPL @ 1m

| Average   | Peak   |
|-----------|--------|
| LF 133 dB | 139 dB |

#### **PHYSICAL**

Dimensions 700 x 715 x 700 mm (W,D,H)

Net Weight: 76kg

#### **ORDERING DATA**

#### Description

HL212BR - Red or Black

#### **Optional Accessories**

Cover (Single protection for one HL212BR) / 4 x Fi100mm Wheels.



#### Frequency response 1x HL212BR (2,00V@1m/4Pi\_Unprocessed)



#### Impedance 1x HL212BR





### **Dimensions**









· All dimensions are in mm