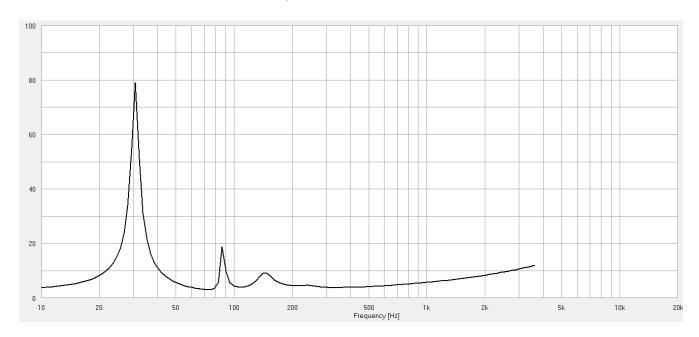

itivity (2.00V@1m)

| LF 103dE | 80Hz to 280Hz |  |
|----------|---------------|--|
|          |               |  |

#### Input Impedance

| Nominal   | Minimum     |
|-----------|-------------|
| LF - 4ohm | 3,60hm@85Hz |

#### Low Pass and High Pass Filter

High Pass=> 80 Hz, 48 dB/octave Butterworth (active mode only); Low Pass=> 300 Hz, 48 dB/octave Butterworth

#### Axial Output SPL @ 1m

| Average   | Peak   |
|-----------|--------|
| LF 133 dB | 139 dB |

#### **PHYSICAL**

Dimensions 700 x 715 x 700 mm (W,D,H)

Net Weight: 76kg

#### **ORDERING DATA**

#### Description

HL212BR - Red or Black

#### **Optional Accessories**

Cover (Single protection for one HL212BR) / 4 x Fi100mm Wheels.



#### Frequency response 1x HL212BR (2,00V@1m/4Pi\_Unprocessed)



#### Impedance 1x HL212BR





### **Dimensions**









· All dimensions are in mm