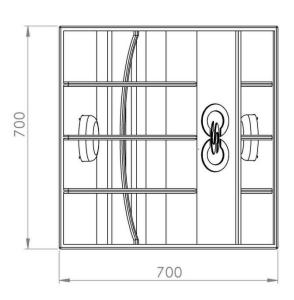

#### **PHYSICAL**

Dimensions 700 x 715 x 700 mm (W,D,H)

Net Weight: 76kg

### **Dimensions**

· All dimensions are in mm