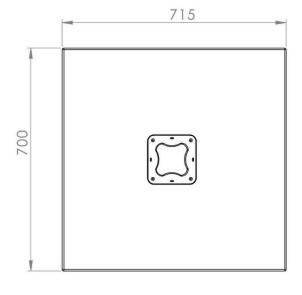

#### **PHYSICAL**

Dimensions 700 x 715 x 700 mm (W,D,H)

Net Weight: 76kg

### **Dimensions**

· All dimensions are in mm