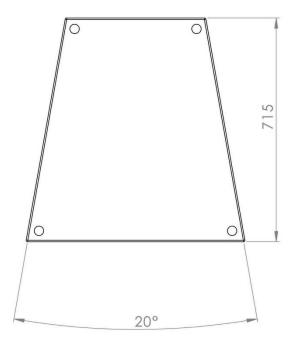

#### **PHYSICAL**

Dimensions 700 x 715 x 700 mm (W,D,H)

Net Weight: 76kg

### **Dimensions**

· All dimensions are in mm