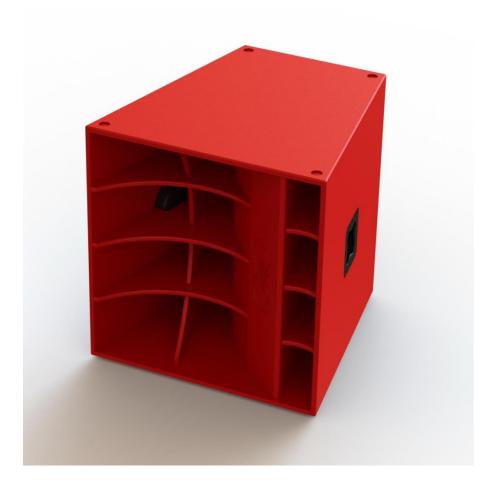

### Description

- 1600Wrms
- Horn and Reflex Loaded Mid Bass
- 2x12" ultra-long excursion high power bass driver
- 4 ohm nominal impedance
- Frequency response 75Hz-350Hz/-3dB

This Reflex Loaded Horn 2 x 12" device delivers punchy, well defined upper-bass and low-mid frequencies.

#### Subsystem:

| Transducer                       | Loading                  |
|----------------------------------|--------------------------|
| LF 2x 12-in cone (4"Voice Coil ) | Front-Reflex Loaded Horn |

#### **PHYSICAL**

Dimensions 700 x 715 x 700 mm (W,D,H)

Net Weight: 76kg